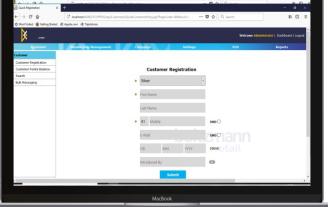

#### **Customer Module**

- Customer Registration
  Campaign (create and mail campaign details)
- Bulk messaging
- Dashboard