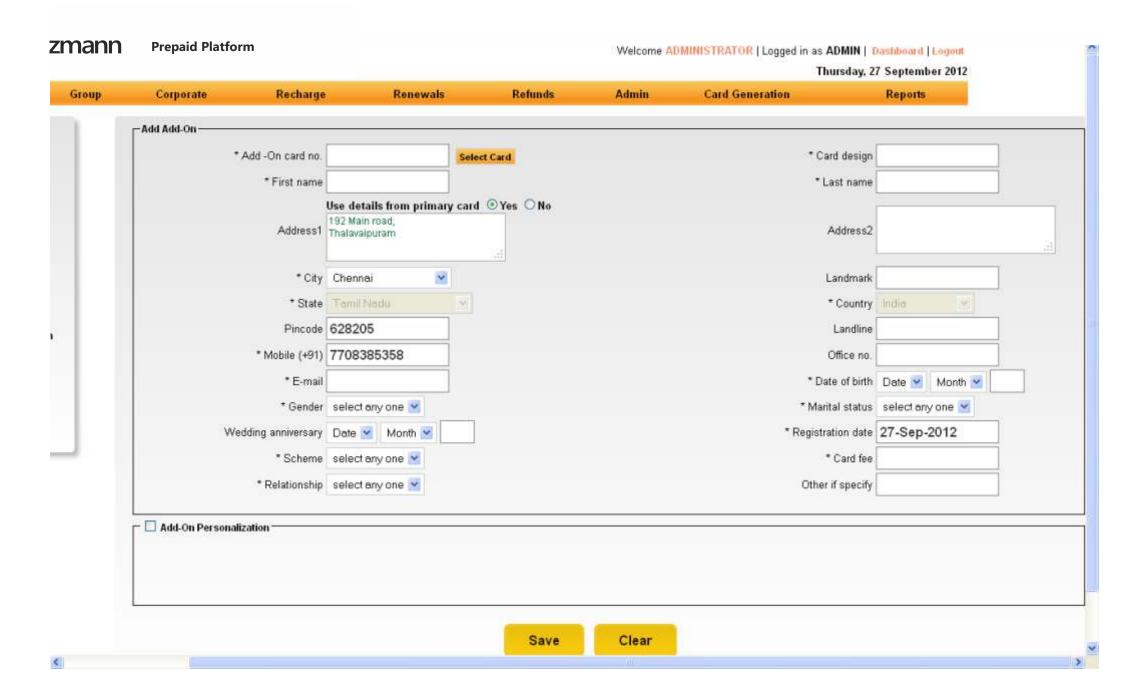

Details**



### **Customer Portal**

The platform comes with its own web-based customer portal that can be integrated with the organization's web site and will serve as a self-service portal for customers/members.

#### **Online Customer Registration**

- Customer sign up
- Customer sign in
- Purchase of Prepaid/Gift Card
  - Card purchase possible if integrated with payment gateway

#### **Card Activation**

Corporate customers can activate cards online

#### **My Account**

- Profile update
- Change password
- View transactions
- Update add-on card details
- Top-up/recharge card
- Change PIN
- Request for new PIN
- Report card loss
- Forgot Password



#### **Screen Shots**



#### Dashboard



### Card nos. generation



#### Customer / Member registration



#### Add-on card module



### Top-up / Recharge module



#### Refunds module



### Corporate module



#### Card Loss Module



#### Status Report and list of other reports

Welcome ADMINISTRATOR | Logged in as ADMIN | Dashboard | Logout



#### **Prepaid Platform**

Thursday, 27 September 2012 Individual Renewals Refunds Admin **Card Generation** Group Corporate Recharge Reports -View Status Report **Card Balance Report** STATUS AS ON FROM 01-SEP-2011 TO 27-SEP-2012 **User Consolidated** Report Print **Export To Excel** Back Consolidated Report S Ho. Transaction Description Debit Credit Boltz Balance Count **Primary Card Sales** OPENING BALANCE Rs.7,744.00 Rs.42,745.00 Rs.0.00 Rs.35,001.00 Report 6 PRIMARY CARD SALES COUNT **Card Sales Reports** 2 ADD ON CARD DELIVERY FEE Rs.0.00 Rs.0.00 Rs.0.00 Status Report