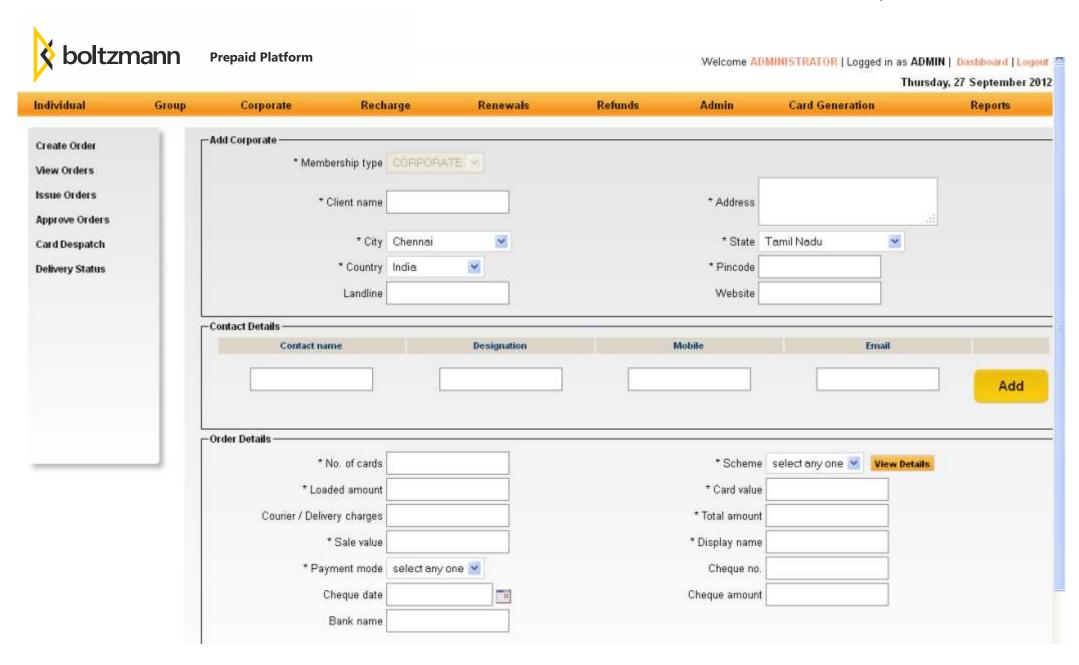

d customer portal that can be integrated with the organization's web site and will serve as a self-service portal for customers/members.

#### **Online Customer Registration**

- Customer sign up
- Customer sign in
- Purchase of Prepaid/Gift Card
  - Card purchase possible if integrated with payment gateway

#### **Card Activation**

Corporate customers can activate cards online

#### **My Account**

- Profile update
- Change password
- View transactions
- Update add-on card details
- Top-up/recharge card
- Change PIN
- Request for new PIN
- Report card loss
- Forgot Password



#### **Screen Shots**



#### Dashboard



### Card nos. generation



#### Customer / Member registration



#### Add-on card module



### Top-up / Recharge module



#### Refunds module



### Corporate module



#### Card Loss Module



#### Status Report and list of other reports

Welcome ADMINISTRATOR | Logged in as ADMIN | Dashboard | Logout



#### **Prepaid Platform**

Thursday, 27 September 2012 Individual Renewals Refunds Admin **Card Generation** Group Corporate Recharge Reports -View Status Report **Card Balance Report** STATUS AS ON FROM 01-SEP-2011 TO 27-SEP-2012 **User Consolidated** Report Print **Export To Excel** Back Consolidated Report S Ho. Transaction Description Debit Credit Boltz Balance Count **Primary Card Sales** OPENING BALANCE Rs.7,744.00 Rs.42,745.00 Rs.0.00 Rs.35,001.00 Report 6 PRIMARY CARD SALES COUNT **Card Sales Reports** 2 ADD ON CARD DELIVERY FEE Rs.0.00 Rs.0.00 Rs.0.00 Status Report Rs.0.00 Rs.0.00 3 ADD ON CARD FEE FROM PRIMARY Rs.0.00 Well Click to Status Rep