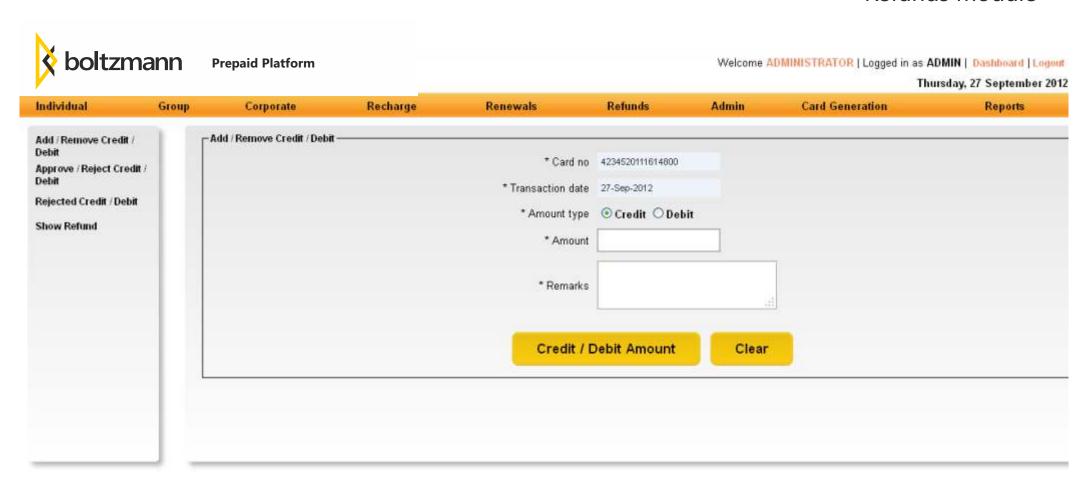

es with its own web-based customer portal that can be integrated with the organization's web site and will serve as a self-service portal for customers/members.

#### **Online Customer Registration**

- Customer sign up
- Customer sign in
- Purchase of Prepaid/Gift Card
  - Card purchase possible if integrated with payment gateway

#### **Card Activation**

Corporate customers can activate cards online

#### **My Account**

- Profile update
- Change password
- View transactions
- Update add-on card details
- Top-up/recharge card
- Change PIN
- Request for new PIN
- Report card loss
- Forgot Password



#### **Screen Shots**



#### Dashboard



### Card nos. generation



#### Customer / Member registration



#### Add-on card module



### Top-up / Recharge module



#### Refunds module



### Corporate module



#### Card Loss Module



#### Status Report and list of other reports

Welcome ADMINISTRATOR | Logged in as ADMIN | Dashboard | Logout



#### **Prepaid Platform**

Thursday, 27 September 2012 Individual Renewals Refunds Admin **Card Generation** Group Corporate Recharge Reports -View Status Report **Card Balance Report** STATUS AS ON FROM 01-SEP-2011 TO 27-SEP-2012 **User Consolidated** Report Print **Export To Excel** Back Consolidated Report S Ho. Transaction Description Debit Credit Boltz Balance Count **Primary Card Sales** OPENING BALANCE Rs.7,744.00 Rs.42,745.00 Rs.0.00 Rs.35,001.00 Report 6 PRIMARY CARD SALES COUNT **Card Sales Reports** 2 ADD ON CARD DELIVERY FEE Rs.0.00 Rs.0.00 Rs.0.00 Status Report Rs.0.00 Rs.0.00 3 ADD ON CARD FEE FROM PRIMARY Rs.0.00