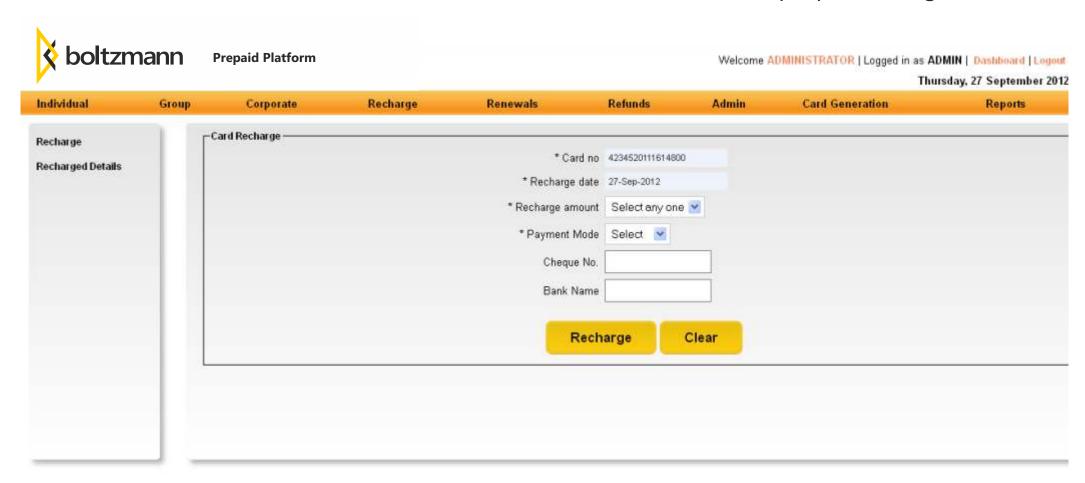

tal**

The platform comes with its own web-based customer portal that can be integrated with the organization's web site and will serve as a self-service portal for customers/members.

#### **Online Customer Registration**

- Customer sign up
- Customer sign in
- Purchase of Prepaid/Gift Card
  - Card purchase possible if integrated with payment gateway

#### **Card Activation**

Corporate customers can activate cards online

#### **My Account**

- Profile update
- Change password
- View transactions
- Update add-on card details
- Top-up/recharge card
- Change PIN
- Request for new PIN
- Report card loss
- Forgot Password



#### **Screen Shots**



#### Dashboard



### Card nos. generation



#### Customer / Member registration



#### Add-on card module



### Top-up / Recharge module



#### Refunds module



### Corporate module



#### Card Loss Module



#### Status Report and list of other reports

Welcome ADMINISTRATOR | Logged in as ADMIN | Dashboard | Logout



#### **Prepaid Platform**

Thursday, 27 September 2012 Individual Renewals Refunds Admin **Card Generation** Group Corporate Recharge Reports -View Status Report **Card Balance Report** STATUS AS ON FROM 01-SEP-2011 TO 27-SEP-2012 **User Consolidated** Report Print **Export To Excel** Back Consolidated Report S Ho. Transaction Description Debit Credit Boltz Balance Count **Primary Card Sales** OPENING BALANCE Rs.7,744.00 Rs.42,745.00 Rs.0.00 Rs.35,001.00 Report 6 PRIMARY CARD SALES COUNT **Card Sales Reports** 2 ADD ON CARD DELIVERY FEE Rs.0.00 Rs.0.00 Rs.0.00 Status Report Rs.0.00 Rs.0.00 3 ADD ON CARD FE