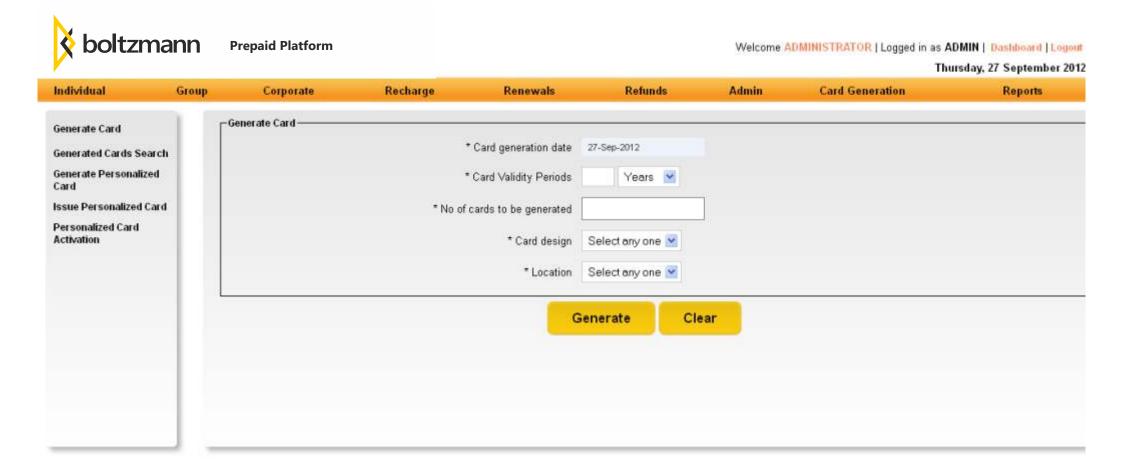

ng / Birthday Card Renewal Cancel Spend** Reminders **Renewed Card Details**



### **Customer Portal**

The platform comes with its own web-based customer portal that can be integrated with the organization's web site and will serve as a self-service portal for customers/members.

#### **Online Customer Registration**

- Customer sign up
- Customer sign in
- Purchase of Prepaid/Gift Card
  - Card purchase possible if integrated with payment gateway

#### **Card Activation**

Corporate customers can activate cards online

#### **My Account**

- Profile update
- Change password
- View transactions
- Update add-on card details
- Top-up/recharge card
- Change PIN
- Request for new PIN
- Report card loss
- Forgot Password



#### **Screen Shots**



#### Dashboard



### Card nos. generation



#### Customer / Member registration



#### Add-on card module



### Top-up / Recharge module



#### Refunds module



### Corporate module



#### Card Loss Module



#### Status Report and list of other reports

Welcome ADMINISTRATOR | Logged in as ADMIN | Dashboard | Logout



#### **Prepaid Platform**

Thursday, 27 September 2012 Individual Renewals Refunds Admin **Card Generation** Group Corporate Recharge Reports -View Status Report **Card Balance Report** STATUS AS ON FROM 01-SEP-2011 TO 27-SEP-2012 **User Consolidated** Report Print **Export To Excel** Back Consolidated Report S Ho. Transaction Description Debit Credit Boltz Balance Count **Primary Card Sales** OPENING BALANCE Rs.7,744.00 Rs.42,745.00 Rs.0.00 Rs.35,001.00 Report 6 PRIMARY CARD SALES COUNT **Card Sales Reports**