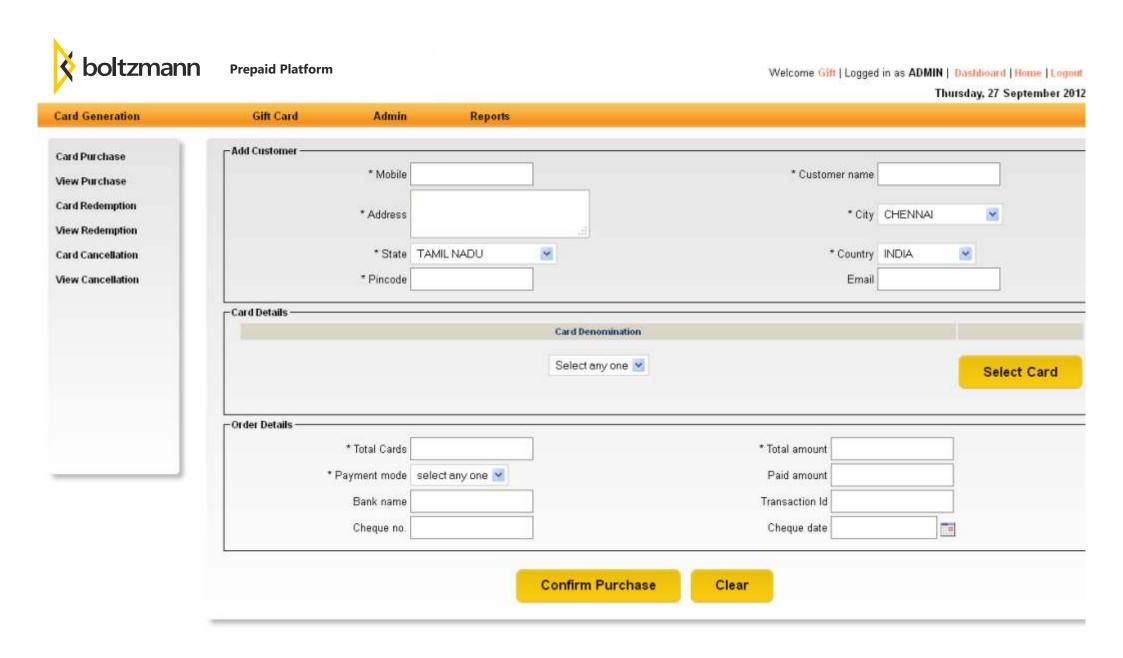

CREDIT REFUND Rs.0.00 Rs.500.00 Rs.0.00 Wedding / Birthday 9 DEBIT REFUND Rs.0.00 Rs.0.00 Rs.0.00 Remainder Expired Balance Lapsed Rs.0.00 Rs 0.00 Rs 0.00 10 Rs.0.00 Rs.0.00 11 FOOD CHARGE FROM WEB Rs.0.00 Rs 0.00 12 FOOD SERVICE CHARGE FOR FROM WEB Rs 0 00 Rs.0.00 Rs.300.00 13 INITIAL CARD REGISTRATION Rs.1,800.00 Rs.0.00 LOST CARD BALANCE TRANSFERRED TO NEW CARD. Rs 700.00 Rs.0.00 Rs 0 00 14 LOST CARD FEE Rs.50.00 Rs.0.00 15 Rs.0.00 NOT KNOWN Rs.0.00 Rs.0.00 Rs.0.00 16 17 OLD BALANCE TRANSFERRED TO RENEWAL CARD Rs.0.00 Rs.0.00 Rs 0.00 18 PRIMARY CARD DELIVERY FEE Rs.0.00 Rs 0.00 Rs.0.00 19 RENEWAL CARD BALANCE TRANSFERRED FROM OLD CARD Rs.0.00 Rs.0.00 Rs.0.00 RENEWAL CARD FEE FOR OLD CARD Rs.0.00 Rs.0.00 Rs.0.00 20 21 RENEWAL LOADED AMOUNT Rs.0.00 Rs.0.00 Rs.0.00

#### Gift Card Module





#### SERETOS CONSULTING PVT. LTD.

21/2, RUKMANI ROAD, KALAKSHETRA COLONY, BESANT NAGAR, CHENNAI - 600090.

**EMAIL: INFO@BOLTZMANN.IN** 

**TEL:** +91-44-4860 7447 / +91-9176662475

WWW.BOLTZMANN.IN