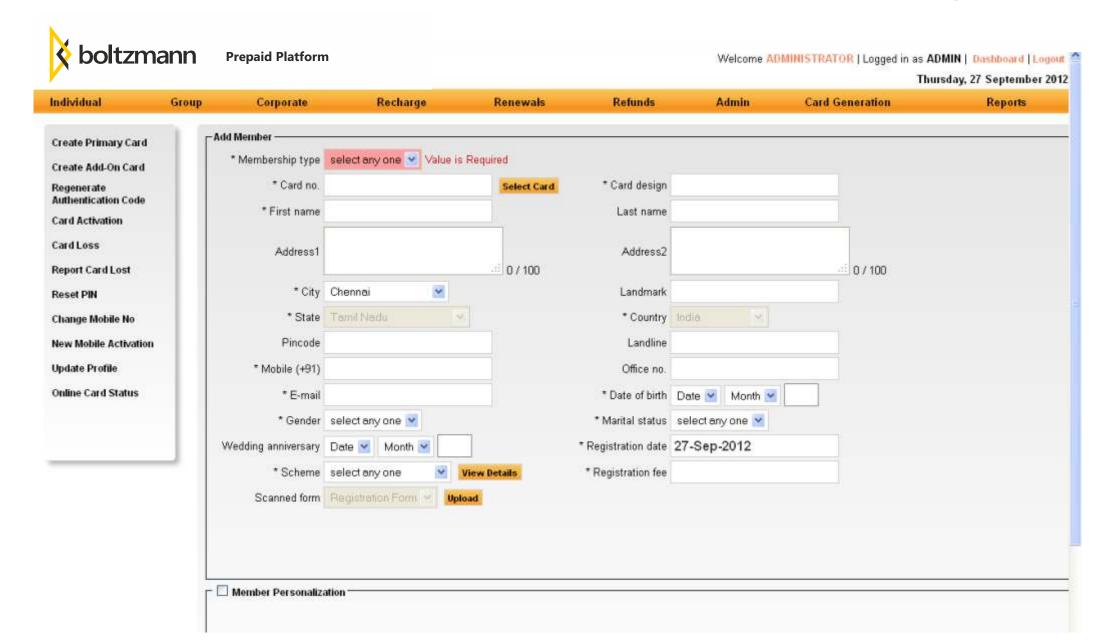

** Reminders **Renewed Card Details**



### **Customer Portal**

The platform comes with its own web-based customer portal that can be integrated with the organization's web site and will serve as a self-service portal for customers/members.

#### **Online Customer Registration**

- Customer sign up
- Customer sign in
- Purchase of Prepaid/Gift Card
  - Card purchase possible if integrated with payment gateway

#### **Card Activation**

Corporate customers can activate cards online

#### **My Account**

- Profile update
- Change password
- View transactions
- Update add-on card details
- Top-up/recharge card
- Change PIN
- Request for new PIN
- Report card loss
- Forgot Password



#### **Screen Shots**



#### Dashboard



### Card nos. generation



#### Customer / Member registration



#### Add-on card module



### Top-up / Recharge module



#### Refunds module



### Corporate module



#### Card Loss Module



#### Status Report and list of other reports

Welcome ADMINISTRATOR | Logged in as ADMIN | Dashboard | Logout



#### **Prepaid Platform**

Thursday, 27 September 2012 Individual Renewals Refunds Admin **Card Generation** Group Corporate Recharge Reports -View Status Report **Card Balance Report** STATUS AS ON FROM 01-SEP-2011 TO 27-SEP-2012 **User Consolidated** Report Print **Export To Excel** Back Consolidated Report S Ho. Transaction Description Debit Credit Boltz Balance Count **Primary Card Sales** OPENING BALANCE Rs.7,744.00 Rs.42,745.00 Rs.0.00 Rs.35,001.00 Report 6 PRIMARY CARD SALES COUNT **Card Sales Reports** 2 ADD ON CARD DELIVERY FEE Rs.0.00 Rs.